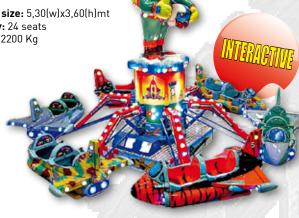

Capacity: 16 seats Weight: 1000 Kg

5 Cars

**Mini Jet size:** 5,30(w)x3,60(h)mt

Capacity: 20 seats Weight: 1800 Kg

Mini Jet size: 5,30(w)x3,60(h)mt

Capacity: 24 seats Weight: 2200 Kg

No. of Arms: 10 Capacity: 10x2 seats cars Diameter size: 7,50mt Height: 3,80mt Weight: 2400 Kg