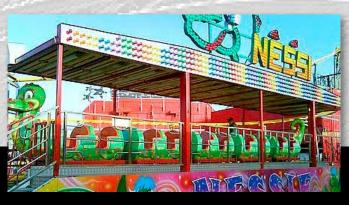

Mininessi

**Size:** 15x10 mt Power: 7,5 Kw Track: 40 mt

Capacity: 4 cars - 16 seats

Size: 55 x 20 mt Height: 19 mtTrack lenght: 540 mt

Max speed: 19 mt/sec - 5,8 g 2 or 3 trains (3 cars for each train)

Total seats: 24 - 36 Lighting: upon request