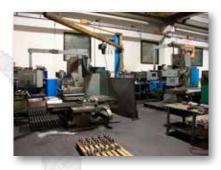

The company is set on an area of 20,000 square meters in which 11,000 square meters are covered and equipped with lifting cranes with capacity up to 50 tons and a remarkable variety ofmachineries with large working range of use giving the offer of an extremely articulate and flexiblemanufacturing facility supported by qualified and skilled personnel, capable of mechanical andstructural work with varied shapes and sizes for any productive sector: steel, extrusion machines, printing and labeling machines, hygiene machineries, working wood and nailing machineries, cardboard machines, textile sector and little experience in the marine industry.

**TOMASONI MECCANICA** can offer installation, painting and manufacture of hydraulic powerplants and electrical systems and can also provide transportation up to 18 tons. Through the help of external partners the company can offer the service of gearing, heat and surface treatment.