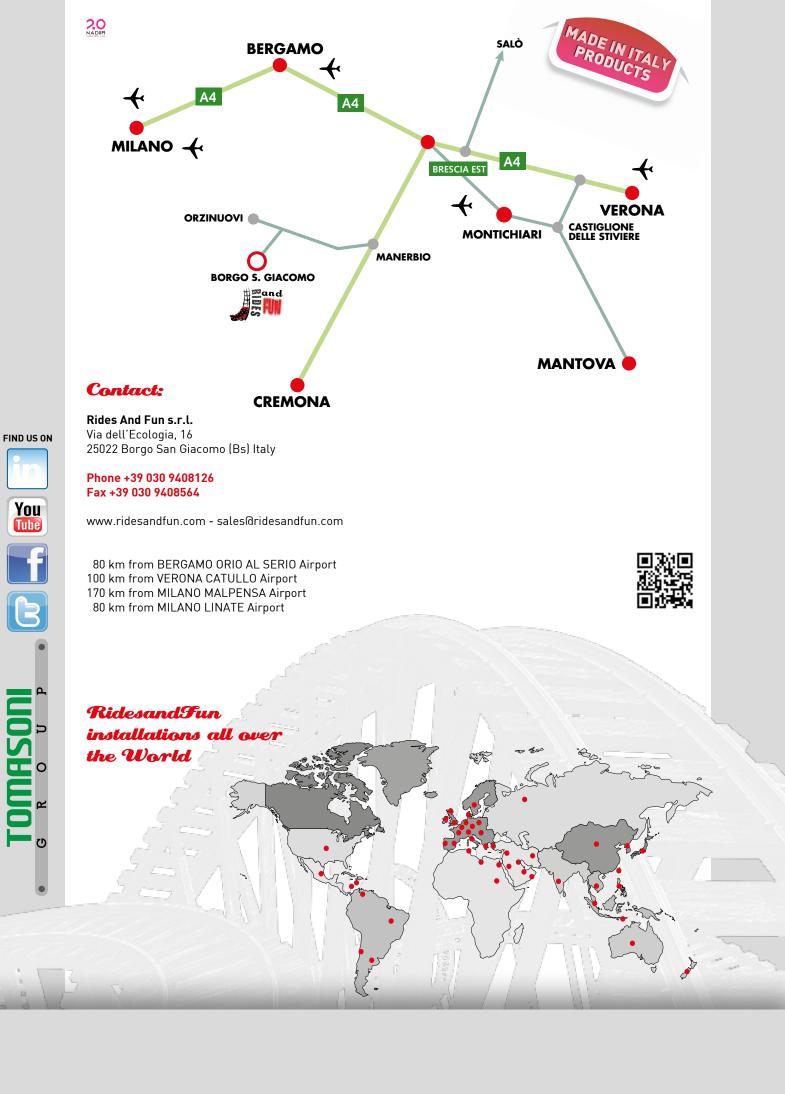

www.ridesandfun.com

www.imecengineering.it

**SURF 18 Size:** 16,05x8,25x4mt **Seats:** 18

Power: 60 Kw

**SURF EXTREME 22** 

Capacity: 32 Seats (2x16 passengers gondolas)
DC Motor: 65 Kw
Lights: Upon request