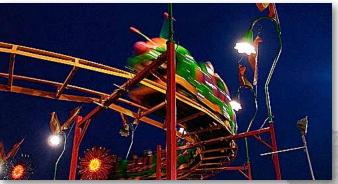

Size: 28x12,5x3,7mt Power: 15 Kw Light: upon request Hydraulic operation: Track: 138mt Seats: 1 train 24 seats Capacity hour: 720 Max speed: 10 mt/sec

**Size:** mt 35 x 16,3 x 6,5 Power: Kw 15 Light: upon request Hydraulic operation Track: mt 220 Seats: 5 cars of 20 seats Capacity hour: 850 Max speed: 10 mt/sec Transport: 2 x 40