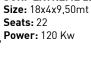

Size: 6,5x8mt Seats: 20 Power: 1,5 Kw

FIND US ON

Size: 14x8mt x 8mt height

**Seats:** 36/40

**No. of Arms:** 4 – 5 – 6 Car

Capacity: Depend on the car (2 or 4 seats)

4 Cars

Mini Jet size: 4,30(w)x3,60(h)mt