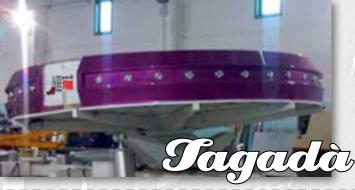

www.ridesandfun.com

www.imecengineering.it

**SURF 18 Size:** 16,05x8,25x4mt **Seats:** 18

Power: 60 Kw

**SURF EXTREME 22** 

Capacity: 32 Seats (2x16 passengers gondolas)
DC Motor: 65 Kw
Lights: Upon request

Voltage: Upon Request Transport: 2x40'OT

Size: 15x7x8,25mt Capacity: 18 seats Power: 60 Kw

Size: 15x15x5mt Capacity: 34 seats Power: 115 Kw

Capacity: 8 - 12 - 24 seats Height: different sizes

Height: 8-10-25-30-40 mt Seats: 4 - 8 - 16 Power: Upone the size and capacity Looping Gondolas: Electronically Brake Assited