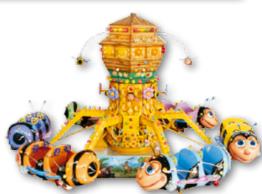

Size: Ø14mt N° of arms: 8 - 10 - 12 - 14

Size: 6,5x8mt Seats: 20 Power: 1,5 Kw Capacity: 500 persons/hour

Diameter base: 9,5 mt Vehicles: 8 at 4 seats Capacity x hour: 800 Power: 11 Kw Light: upon request