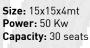

Size: 6,5x8mt Seats: 20 Power: 1,5 Kw

FIND US ON

Size: 14x8mt x 8mt height

**Seats:** 36/40

**No. of Arms:** 4 – 5 – 6 Car

Capacity: Depend on the car (2 or 4 seats)

4 Cars

Mini Jet size: 4,30(w)x3,60(h)mt