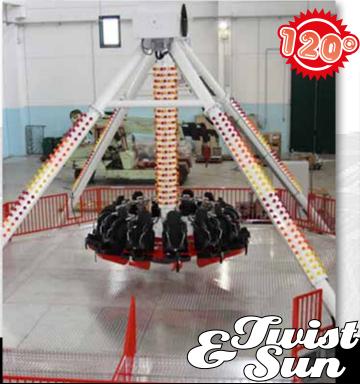

Voltage: Upon Request Transport: 2x40'OT

Size: 15x7x8,25mt Capacity: 18 seats Power: 60 Kw

Size: 15x15x5mt Capacity: 34 seats Power: 115 Kw

Capacity: 8 - 12 - 24 seats Height: different sizes

Height: 8-10-25-30-40 mt Seats: 4 - 8 - 16 Power: Upone the size and capacity Looping Gondolas: Electronically Brake Assited