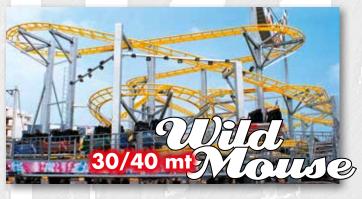

### Wild Mouse 30 mt

Ground dimensions: 30x20 mt Track height: 11,5 mt Track lenght: 335 mt

Max speed: 11,5 mt/sec - 6 cars (4 seat each) Theoretical capacity: 800 persons/hour Safety brake system: Block System

#### Wild Mouse 40 mt

Ground dimensions: 40x20 mt Track height: 14,5 mt Track lenght: 370 mt

Max speed: 11,5 mt/sec - 6 cars (4 seat each) Theoretical capacity: 800 persons/hour Safety brake system: Block System