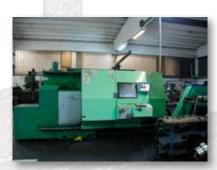

The company is set on an area of 20,000 square meters in which 11,000 square meters are covered and equipped with lifting cranes with capacity up to 50 tons and a remarkable variety ofmachineries with large working range of use giving the offer of an extremely articulate and flexiblemanufacturing facility supported by qualified and skilled personnel, capable of mechanical andstructural work with varied shapes and sizes for any productive sector: steel, extrusion machines, printing and labeling machines, hygiene machineries, working wood and nailing machineries, cardboard machines, textile sector and little experience in the marine industry.

**TOMASONI MECCANICA** can offer installation, painting and manufacture of hydraulic powerplants and electrical systems and can also provide transportation up to 18 tons. Through the help of external partners the company can offer the service of gearing, heat and surface treatment.