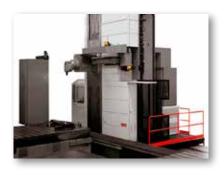

The company is set on an area of 20,000 square meters in which 11,000 square meters are covered and equipped with lifting cranes with capacity up to 50 tons and a remarkable variety ofmachineries with large working range of use giving the offer of an extremely articulate and flexiblemanufacturing facility supported by qualified and skilled personnel, capable of mechanical andstructural work with varied shapes and sizes for any productive sector: steel, extrusion machines, printing and labeling machines, hygiene machineries, working wood and nailing machineries, cardboard machines, textile sector and little experience in the marine industry.

**TOMASONI MECCANICA** can offer installation, painting and manufacture of hydraulic powerplants and electrical systems and can also provide transportation up to 18 tons. Through the help of external partners the company can offer the service of gearing, heat and surface treatment.