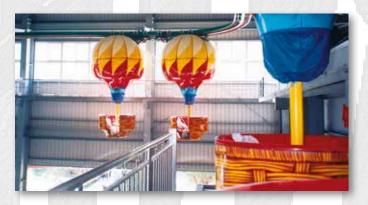

Size: Ø14mt N° of arms: 8 - 10 - 12 - 14

Size: 6,5x8mt Seats: 20 Power: 1,5 Kw Capacity: 500 persons/hour

Diameter base: 9,5 mt Vehicles: 8 at 4 seats Capacity x hour: 800 Power: 11 Kw Light: upon request