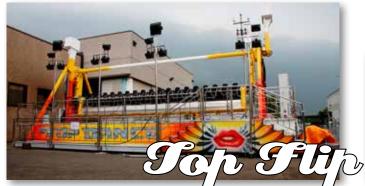

r any productive sector: steel, extrusion machines, printing and labeling machines, hygiene machineries, working wood and nailing machineries, cardboard machines, textile sector and little experience in the marine industry.

**TOMASONI MECCANICA** can offer installation, painting and manufacture of hydraulic powerplants and electrical systems and can also provide transportation up to 18 tons. Through the help of external partners the company can offer the service of gearing, heat and surface treatment.









www.ridesandfun.com



www.imecengineering.it





**SURF 18 Size:** 16,05x8,25x4mt **Seats:** 18

Power: 60 Kw

**SURF EXTREME 22** 











Capacity: 32 Seats (2x16 passengers gondolas)
DC Motor: 65 Kw
Lights: Upon request

Voltage: Upon Request Transport: 2x40'OT















Size: 15x7x8,25mt Capacity: 18 seats Power: 60 Kw









Size: 15x15x5mt Capacity: 34 seats Power: 115 Kw



Capacity: 8 - 12 - 24 seats Height: different sizes







Height: 8-10-25-30-40 mt Seats: 4 - 8 - 16 Power: Upone the size and capacity Looping Gondolas: Electronically Brake Assited









Size: Ø14mt N° of arms: 8 - 10 - 12 - 14









Size: 6,5x8mt Seats: 20 Power: 1,5 Kw Capacity: 500 persons/hour

















Diameter base: 9,5 mt Vehicles: 8 at 4 seats Capacity x hour: 800 Power: 11 Kw Light: upon request





Size: mt 18 x 16 Power: Kw 70 Light: upon request Seat: 32 2 seat cars: 16 Capacity hour: 1200



Height: 22 mt Gondolas: 14 - 16 - 18 Power: Kw 30







Height: 19 mt Gondolas: 16 Power: Kw 30



**CAROUSEL 5,5 FIX** Size of diameter: 5,5mt Height: 4,50 mt