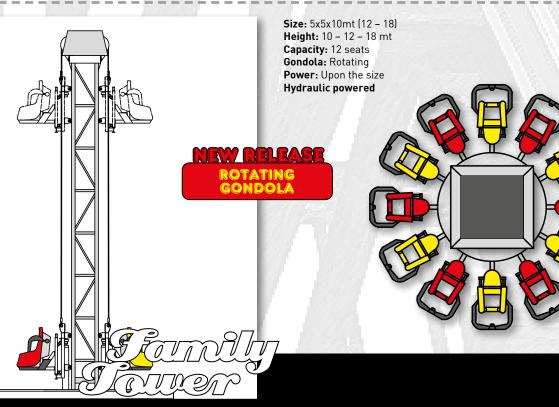

and sizes for any productive sector: steel, extrusion machines, printing and labeling machines, hygiene machineries, working wood and nailing machineries, cardboard machines, textile sector and little experience in the marine industry.

**TOMASONI MECCANICA** can offer installation, painting and manufacture of hydraulic powerplants and electrical systems and can also provide transportation up to 18 tons. Through the help of external partners the company can offer the service of gearing, heat and surface treatment.









www.ridesandfun.com



www.imecengineering.it





**SURF 18 Size:** 16,05x8,25x4mt **Seats:** 18

Power: 60 Kw

**SURF EXTREME 22** 











Capacity: 32 Seats (2x16 passengers gondolas)
DC Motor: 65 Kw
Lights: Upon request

Voltage: Upon Request Transport: 2x40'OT















Size: 15x7x8,25mt Capacity: 18 seats Power: 60 Kw









Size: 15x15x5mt Capacity: 34 seats Power: 115 Kw



Capacity: 8 - 12 - 24 seats Height: different sizes







Height: 8-10-25-30-40 mt Seats: 4 - 8 - 16 Power: Upone the size and capacity Looping Gondolas: Electronically Brake Assited









Size: Ø14mt N° of arms: 8 - 10 - 12 - 14









Size: 6,5x8mt Seats: 20 Power: 1,5 Kw Capacity: 500 persons/hour

















Diameter base: 9,5 mt Vehicles: 8 at 4 seats Capacity x hour: 800 Power: 11 Kw Light: upon request





Size: mt 18 x 16 Power: Kw 70 Light: upon request Seat: 32 2 seat cars: 16 Capacity hour: 1200



Height: 22 mt Gondolas: 14 - 16 - 18 Power: Kw 30







Height: 19 mt Gondolas: 16 Power: Kw 30



**CAROUSEL 5,5 FIX** Size of diameter: 5,5mt Hei