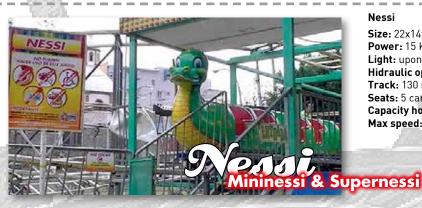

Nessi

Size: 22x14x4 mt Power: 15 Kw Light: upon request Hidraulic operation Track: 130 mt Seats: 5 cars 20 seats Capacity hour: 700 Max speed: 7 mt/sec

Size: 28x14x4 mt Power: 15 Kw Light: upon request Hidraulic operation Track: 145 mt Seats: 5 cars 20 seats Capacity hour: 700 Max speed: 7 mt/sec

Mininessi

**Size:** 15x10 mt Power: 7,5 Kw Track: 40 mt

Capacity: 4 cars - 16 seats

Size: 55 x 20 mt Height: 19 mtTrack lenght: 540 mt

Max speed: 19 mt/sec - 5,8 g 2 or 3 trains (3 cars for each train)

Total seats: 24 - 36 Lighting: upon request