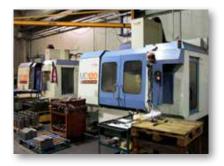

The company is set on an area of 20,000 square meters in which 11,000 square meters are covered and equipped with lifting cranes with capacity up to 50 tons and a remarkable variety ofmachineries with large working range of use giving the offer of an extremely articulate and flexiblemanufacturing facility supported by qualified and skilled personnel, capable of mechanical andstructural work with varied shapes and sizes for any productive sector: steel, extrusion machines, printing and labeling machines, hygiene machineries, working wood and nailing machineries, cardboard machines, textile sector and little experience in the marine industry.

**TOMASONI MECCANICA** can offer installation, painting and manufacture of hydraulic powerplants and electrical systems and can also provide transportation up to 18 tons. Through the help of external partners the company can offer the service of gearing, heat and surface treatment.