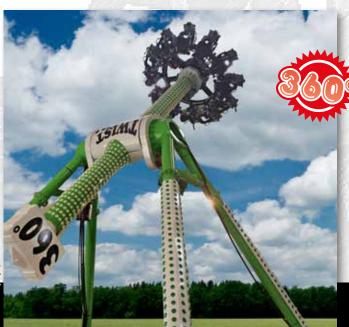

Voltage: Upon Request Transport: 2x40'OT

Size: 15x7x8,25mt Capacity: 18 seats Power: 60 Kw

Size: 15x15x5mt Capacity: 34 seats Power: 115 Kw

Capacity: 8 - 12 - 24 seats Height: different sizes

Height: 8-10-25-30-40 mt Seats: 4 - 8 - 16 Power: Upone the size and capacity Looping Gondolas: Electronically Brake Assited