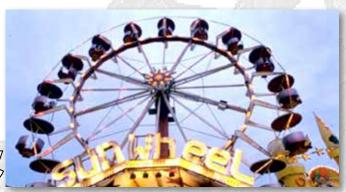

Size: mt 18 x 16 Power: Kw 70 Light: upon request Seat: 32 2 seat cars: 16 Capacity hour: 1200

Height: 22 mt Gondolas: 14 - 16 - 18 Power: Kw 30

Height: 19 mt Gondolas: 16 Power: Kw 30

**CAROUSEL 5,5 FIX** Size of diameter: 5,5mt Height: 4,50 mt Capacity: 28/30 seats Weight: 2500 Kg