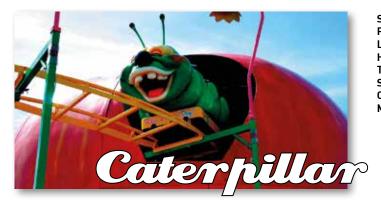

Nessi

Size: 22x14x4 mt Power: 15 Kw Light: upon request Hidraulic operation Track: 130 mt Seats: 5 cars 20 seats Capacity hour: 700 Max speed: 7 mt/sec

Size: 28x14x4 mt Power: 15 Kw Light: upon request Hidraulic operation Track: 145 mt Seats: 5 cars 20 seats Capacity hour: 700 Max speed: 7 mt/sec