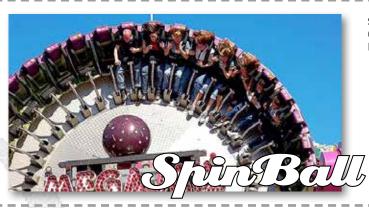

Size: Ø14mt N° of arms: 8 - 10 - 12 - 14

Size: 6,5x8mt Seats: 20 Power: 1,5 Kw Capacity: 500 persons/hour

Diameter base: 9,5 mt Vehicles: 8 at 4 seats Capacity x hour: 800 Power: 11 Kw Light: upon request