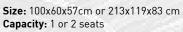

Power: 160 – 800 W Battery recharging station available

1 Children seat version

Chlidren age: 5-12

Electronic Timer/Coin Mechanism:

 $0.5 - 3.5 \, \text{min}$ 

Power: 200W Electric Motor – 12V Battery

Weight: 71 Kg - Without battery 41 Kg

Autonomy: 4 hours Recharging time: 8 hours Size: 160x84cm 2 seats version (1 adult + 1 child) Chlidren age: 5-12

Electronic Timer/Coin Mechanism:

0,5 - 3,5 min

**Power:** 400W Electric Motor – 24V Battery **Weight:** 77Kg – Without Battery 50Kg