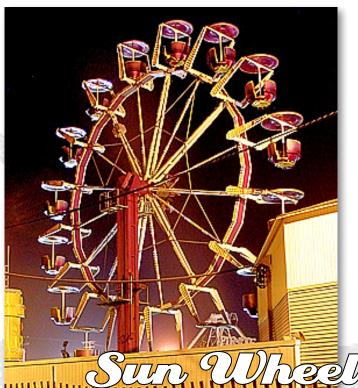

Size: mt 18 x 16 Power: Kw 70 Light: upon request Seat: 32 2 seat cars: 16 Capacity hour: 1200

Height: 22 mt Gondolas: 14 - 16 - 18 Power: Kw 30

Height: 19 mt Gondolas: 16 Power: Kw 30

**CAROUSEL 5,5 FIX** Size of diameter: 5,5mt Height: 4,50 mt Capacity: 28/30 seats Weight: 2500 Kg