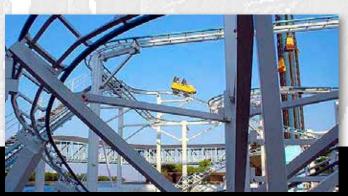

### Wild Mouse 30 mt

Ground dimensions: 30x20 mt Track height: 11,5 mt Track lenght: 335 mt

Max speed: 11,5 mt/sec - 6 cars (4 seat each) Theoretical capacity: 800 persons/hour Safety brake system: Block System

#### Wild Mouse 40 mt

Ground dimensions: 40x20 mt Track height: 14,5 mt Track lenght: 370 mt

Max speed: 11,5 mt/sec - 6 cars (4 seat each) Theoretical capacity: 800 persons/hour Safety brake system: Block System