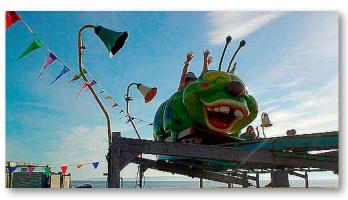

Nessi

Size: 22x14x4 mt Power: 15 Kw Light: upon request Hidraulic operation Track: 130 mt Seats: 5 cars 20 seats Capacity hour: 700 Max speed: 7 mt/sec

Size: 28x14x4 mt Power: 15 Kw Light: upon request Hidraulic operation Track: 145 mt Seats: 5 cars 20 seats Capacity hour: 700 Max speed: 7 mt/sec